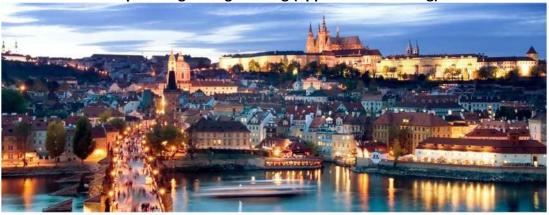

## <u>Social program - Friday afternoon</u>

Trip to Prague - sightseeing (approx. 3 hours long)

At the end of the conference we will travel to Prague, the capital of the Czech Republic, to feel the beautiful atmosphere of this ancient city with root stretching to the 4<sup>th</sup> century A.D. Starting at Malá strana close to the Prague Castle, the guide will take us around the Old Town with monuments such as Astronomical clock tower, Saint Wenceslas square, Charles bridge and Powder Gate.