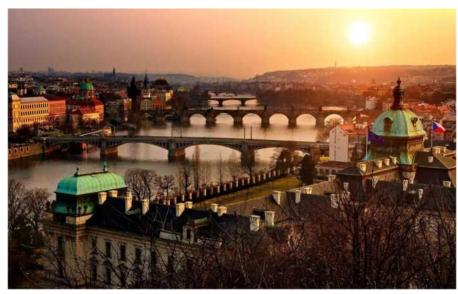

## <u>Social program - Friday afternoon</u>

Trip to Prague - sightseeing (approx. 3 hours long)

At the end of the conference we will travel to Prague, the capital of the Czech Republic, to feel the beautiful atmosphere of this ancient city with root stretching to the 4<sup>th</sup> century A.D. Starting at Malá strana close to the Prague Castle, the guide will take us around the Old Town with monuments such as Astronomical clock tower, Saint Wenceslas square, Charles bridge and Powder Gate.